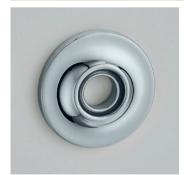

# 57/60mm Rose

Concealed fix or Face fix available Unsprung only

### Concealed Fix Pound Poses

COV57A/65A Plain Covered Rose

• 57mm | 65mm 65mm version available sprung

COV57B/65B

Raised Edge Covered Rose

• 57mm | 65mm

65mm version available sprung

COV57C/65C