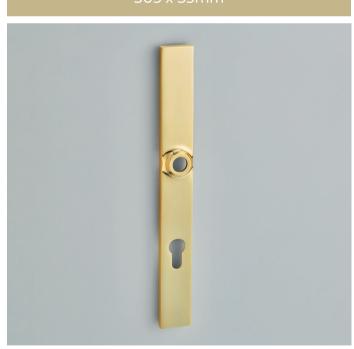

# Backplates to suit Multipoint Locks

240 x 26mm

Unsprung
Bolt fix or face fix
Available in Latch and Euro Profile

Unsprung or with Spring Cassette Bolt fix or face fix Available in Latch and Euro Profile

Unsprung or with Spring Cassette Bolt fix or Face fix Choose either 122mm or 215mm fixing centre Available in Latch and Euro Profile

Unsprung or with Spring Cassette Bolt fix or Face fix Available in Latch and Euro Profile

Keyhole centres can be manufactured to customer requirements.