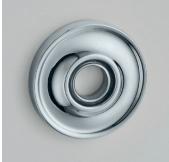

### Concealed Fix Pound Poses

COV57A/65A Plain Covered Rose

• 57mm | 65mm 65mm version available sprung

COV57B/65B

Raised Edge Covered Rose

• 57mm | 65mm

65mm version available sprung

COV57C/65C

**Reeded Covered Rose** 

• 57mm | 65mm

65mm version available sprung

COV57D

**Arc Covered Rose** 

57mm
 Unsprung