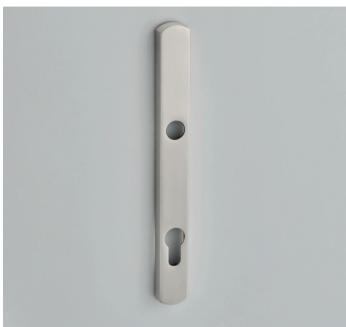

# Backplates to suit Multipoint Locks

240 x 26mm

Unsprung
Bolt fix or face fix
Available in Latch and Euro Profile

Unsprung or with Spring Cassette Bolt fix or face fix Available in Latch and Euro Profile

Unsprung or with Spring Cassette Bolt fix or Face fix Choose either 122mm or 215mm fixing centre Available in Latch and Euro Profile

Unsprung or with Spring Cassette Bolt fix or Face fix Available in Latch and Euro Profile