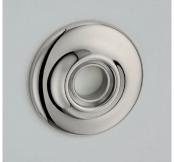

ate
Latch only

Classic Backplate

Available in Lock, Latch, Bathroom, or Euro Profile

# **Arched Backplate**

### 100 x 41mm

### 165 x 41mm and 210 x 41mm









**Arched Backplate**Latch only

**Arched Backplates** 

Available in Lock, Latch, Bathroom, or Euro Profile configurations

# 57/60mm Rose





Concealed fix or Face fix available Unsprung only

# Pillow Backplate

89 x 44 mm

165 x 44mm









Pillow Backplate
Latch only

**Pillow Backplates**Available in Lock, Latch, and Bathroom configurations

### Concealed Fix Pound Poses



COV57A/65A Plain Covered Rose

• 57mm | 65mm 65mm version available sprung



COV57B/65B

Raised Edge Covered Rose

• 57mm | 65mm

65mm version available sprung



COV57C/65C

**Reeded Covered Rose** 

• 57mm | 65mm

65mm version available sprung



COV57D

**Arc Covered Rose** 

57mm
 Unsprung

# Backplates to suit Multipoint Locks



240 x 26mm



Unsprung
Bolt fix or face fix
Available in Latch and Euro Profile

Unsprung or with Spring Cassette Bolt fix or face fix Available in Latch and Euro Profile



Unsprung or with Spring Cassette Bolt fix or Face fix Choose either 122mm or 215mm fixing centre Available in Latch and Euro Profile



Unsprung or with Spring Cassette Bolt fix or Face fix Available in Latch and Euro Profile

Keyhole centres can be manufactured to customer requirements.



### Manufacturers of the finest architectural hardware

Croft Architectural Hardware

Lower Lichfield Street, Willenhall, West Midlands, WV13 1QQ England

+44 (0)1902 606 493

sales@croft.co.uk

www.croft.co.uk