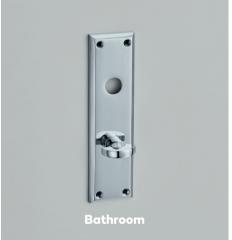

## Classic Backplate

100 x 41mm

Classic Backplate
Latch only

Classic Backplate

Available in Lock, Latch, Bathroom, or Euro Profile

# **Arched Backplate**