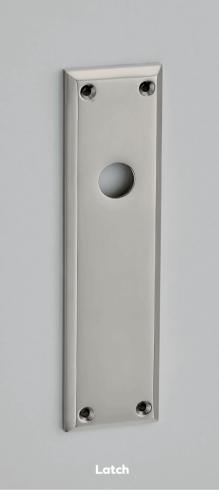

## Classic Backplate

100 x 41mm

Classic Backplate
Latch only

Classic Backplate

Available in Lock, Latch, Bathroom, or Euro Profile