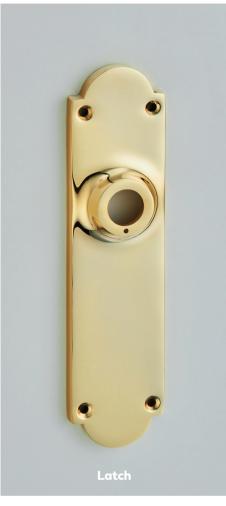

# **Arched Backplate**

### 165 x 41mm and 210 x 41mm

**Arched Backplate**Latch only

**Arched Backplates** 

Available in Lock, Latch, Bathroom, or Euro Profile configurations