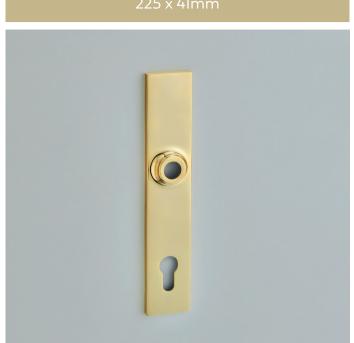

# Backplates to suit Multipoint Locks

240 x 26mm

Unsprung
Bolt fix or face fix
Available in Latch and Euro Profile

Unsprung or with Spring Cassette Bolt fix or face fix Available in Latch and Euro Profile

Unsprung or with Spring Cassette Bolt fix or Face fix Choose either 122mm or 215mm fixing centre Available in Latch and Euro Profile

Unsprung or with Spring Cassette Bolt fix or Face fix Available in Latch and Euro Profile