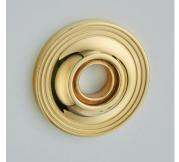

### Concealed Fix Pound Poses

COV57A/65A Plain Covered Rose

• 57mm | 65mm 65mm version available sprung

COV57B/65B

Raised Edge Covered Rose

• 57mm | 65mm

65mm version available sprung

COV57C/65C

**Reeded Covered Rose** 

• 57mm | 65mm

65mm version available sprung

COV57D

**Arc Covered Rose** 

57mm
 Unsprung