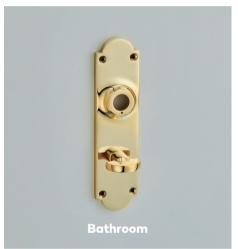

# **Arched Backplate**

### 100 x 41mm

### 165 x 41mm and 210 x 41mm

**Arched Backplate**Latch only

**Arched Backplates** 

Available in Lock, Latch, Bathroom, or Euro Profile configurations