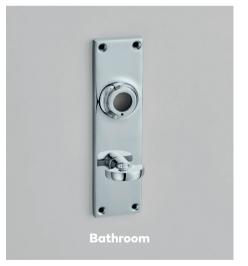

# **Arched Backplate**

### 100 x 41mm

### 165 x 41mm and 210 x 41mm

**Arched Backplate**Latch only

**Arched Backplates** 

Available in Lock, Latch, Bathroom, or Euro Profile configurations