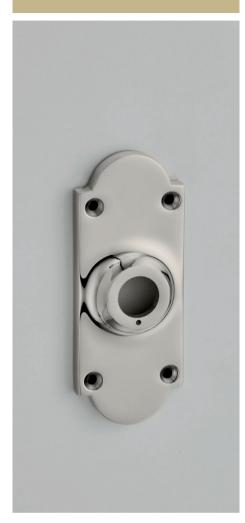

# **Arched Backplate**

### 100 x 41mm

### 165 x 41mm and 210 x 41mm

**Arched Backplate**Latch only

**Arched Backplates** 

Available in Lock, Latch, Bathroom, or Euro Profile configurations