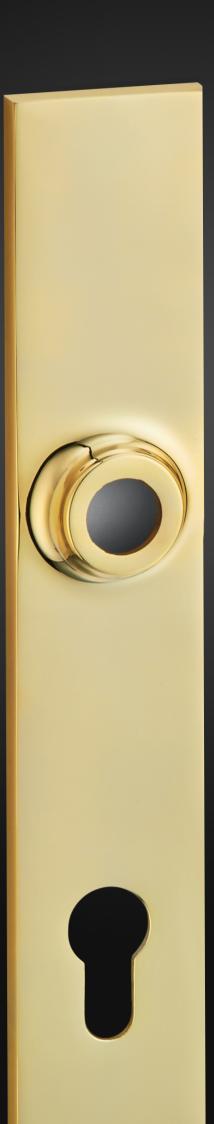

# Backplates to suit Multipoint Locks

240 x 26mm

Unsprung
Bolt fix or face fix
Available in Latch and Euro Profile

Unsprung or with Spring Cassette Bolt fix or face fix Available in Latch and Euro Profile

Unsprung or with Spring Cassette Bolt fix or Face fix Choose either 122mm or 215mm fixing centre Available in Latch and Euro Profile

Unsprung or with Spring Cassette Bolt fix or Face fix Available in Latch and Euro Profile

Keyhole centres can be manufactured to customer requirements.