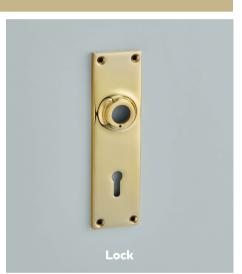

## Classic Backplate

100 x 41mm

Classic Backplate
Latch only

Classic Backplate

Available in Lock, Latch, Bathroom, or Euro Profile