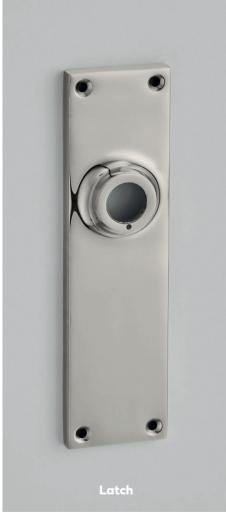

## Classic Backplate

100 x 41mm

Classic Backplate
Latch only

Classic Backplate

Available in Lock, Latch, Bathroom, or Euro Profile