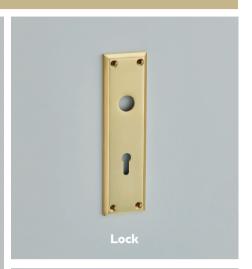

## Classic Backplate

100 x 41mm

Classic Backplate
Latch only

Classic Backplate

Available in Lock, Latch, Bathroom, or Euro Profile

# **Arched Backplate**