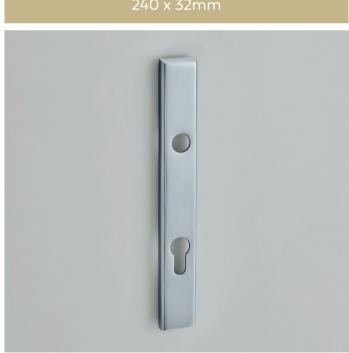

# Backplates to suit Multipoint Locks

240 x 26mm

Unsprung
Bolt fix or face fix
Available in Latch and Euro Profile

Unsprung or with Spring Cassette Bolt fix or face fix Available in Latch and Euro Profile

Unsprung or with Spring Cassette Bolt fix or Face fix Choose either 122mm or 215mm fixing centre Available in Latch and Euro Profile

Unsprung or with Spring Cassette Bolt fix or Face fix Available in Latch and Euro Profile

Keyhole centres can be manufactured to customer requirements.