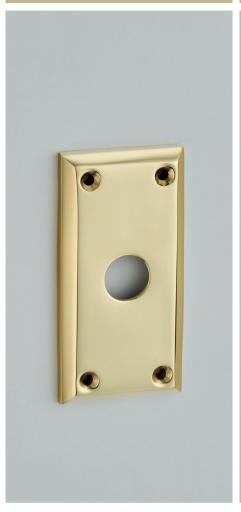

## Classic Backplate

100 x 41mm

Classic Backplate
Latch only

Classic Backplate

Available in Lock, Latch, Bathroom, or Euro Profile