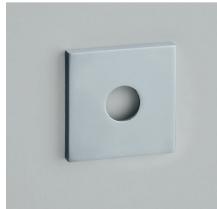

**Backplate Options** 

### **Backplate Range**

### FOR USE WITH DOOR LEVERS AND KNOBS

Lever furniture is supplied sprung as standard unless stated otherwise.

Knob furniture is supplied unsprung as standard.

All available fixed dead upon request.

## Classic Backplate

100 x 41mm











Classic Backplate
Latch only

Classic Backplate

Available in Lock, Latch, Bathroom, or Euro Profile

# **Arched Backplate**

### 100 x 41mm

### 165 x 41mm and 210 x 41mm









**Arched Backplate**Latch only

**Arched Backplates** 

Available in Lock, Latch, Bathroom, or Euro Profile configurations

# 57/60mm Rose





Concealed fix or Face fix available Unsprung only

# Pillow Backplate

89 x 44 mm

165 x 44mm









Pillow Backplate
Latch only

**Pillow Backplates**Available in Lock, Latch, and Bathroom configurations

### Concealed Fix Pound Poses



COV57A/65A Plain Covered Rose

• 57mm | 65mm 65mm version available sprung



COV57B/65B

Raised Edge Covered Rose

• 57mm | 65mm

65mm version available sprung



COV57C/65C

**Reeded Covered Rose** 

• 57mm | 65mm

65mm version available sprung



COV57D

**Arc Covered Rose** 

57mm
 Unsprung

# Backplates to suit Multipoint Locks



240 x 26mm



Unsprung
Bolt fix or face fix
Available in Latch and Euro Profile

Unsprung or with Spring Cassette Bolt fix or face fix Available in Latch and Euro Profile



Unsprung or with Spring Cassette Bolt fix or