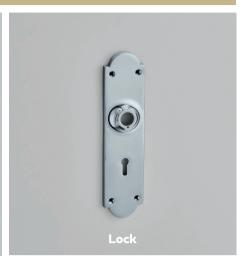

# **Arched Backplate**

### 165 x 41mm and 210 x 41mm

**Arched Backplate**Latch only

**Arched Backplates** 

Available in Lock, Latch, Bathroom, or Euro Profile configurations