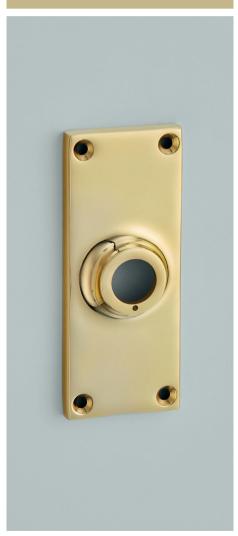

## Classic Backplate

100 x 41mm

Classic Backplate
Latch only

Classic Backplate

Available in Lock, Latch, Bathroom, or Euro Profile